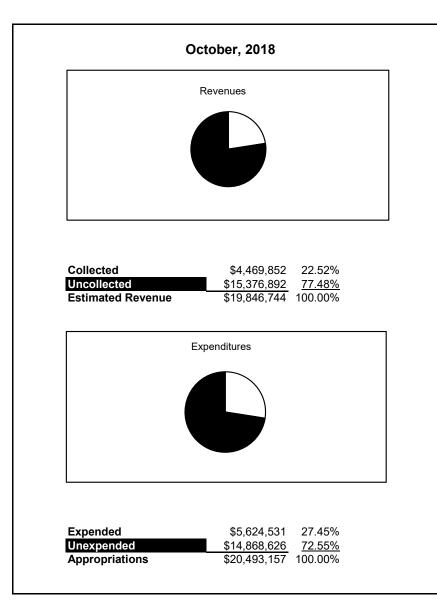

| The School District of Sarasota County, FL               |         |                                         |                                         |                                         |                |                |                     |                     |
|----------------------------------------------------------|---------|-----------------------------------------|-----------------------------------------|-----------------------------------------|----------------|----------------|---------------------|---------------------|
| Revenue & Expenditures - Budget And Actual               | Account | Budgeted                                |                                         | Actual YTD                              | Percentage of  | Prior YTD      | Difference          | %                   |
| October 31, 2018                                         | Number  | Original                                | Current                                 | Amounts                                 | Current Budget | Actual         | Increase/(Decrease) | Increase/(Decrease) |
| REVENUES                                                 |         |                                         |                                         |                                         |                |                |                     |                     |
| Federal Direct                                           | 3100    |                                         |                                         |                                         |                |                |                     |                     |
| Federal Through State                                    | 3200    | 14,390,116.00                           | 14,390,116.00                           | 2,435,487.17                            | 16.92%         | 2,352,241.55   | 83,245.62           | 3.54%               |
| State Sources                                            | 3300    | 162,797.00                              | 162,797.00                              | 0.00                                    | 0.00%          | 0.00           | 0.00                |                     |
| Local Sources                                            | 3400    | 5,293,831.00                            | 5,293,831.00                            | 2,034,365.04                            | 38.43%         | 1,302,299.43   | 732,065.61          | 56.21%              |
| Total Revenues                                           |         | 19,846,744.00                           | 19,846,744.00                           | 4,469,852.21                            | 22.52%         | 3,654,540.98   | 815,311.23          | 22.31%              |
|                                                          |         |                                         |                                         |                                         |                |                |                     |                     |
| Current:                                                 |         |                                         |                                         |                                         |                |                |                     |                     |
| Instruction                                              | 5000    |                                         |                                         |                                         |                |                |                     |                     |
| Student Support Services                                 | 6100    |                                         |                                         |                                         |                |                |                     |                     |
| Instructional Media Services                             | 6200    |                                         |                                         |                                         |                |                |                     |                     |
| Instruction and Curriculum Development Services          | 6300    |                                         |                                         |                                         |                |                |                     |                     |
| Instructional Staff Training Services                    | 6400    |                                         |                                         |                                         |                |                |                     |                     |
| Instruction Related Technolgy                            | 6500    |                                         |                                         |                                         |                |                |                     |                     |
| Board                                                    | 7100    |                                         |                                         |                                         |                |                |                     |                     |
| General Administration                                   | 7200    |                                         |                                         |                                         |                |                |                     |                     |
| School Administration                                    | 7300    |                                         |                                         |                                         |                |                |                     |                     |
| Facilities Acquisition and Construction                  | 7410    |                                         |                                         |                                         |                |                |                     |                     |
| Fiscal Services                                          | 7500    |                                         |                                         |                                         |                |                |                     |                     |
| Food Services                                            | 7600    | 20,493,157.00                           | 20,493,157.00                           | 5,624,530.87                            | 27.45%         | 5,718,714.47   | (94,183.60)         | -1.65%              |
| Central Services                                         | 7700    |                                         |                                         |                                         |                |                | , - <i>-</i> /      |                     |
| Pupil Transportation Services                            | 7800    |                                         |                                         |                                         |                |                |                     |                     |
| Operation of Plant                                       | 7900    |                                         |                                         |                                         |                |                |                     |                     |
| Maintenance of Plant                                     | 8100    |                                         |                                         |                                         |                |                |                     |                     |
| Administrative Tech Services                             | 8200    |                                         |                                         |                                         |                |                |                     |                     |
| Community Services                                       | 9100    |                                         |                                         |                                         |                |                |                     |                     |
| Debt Service                                             | 9200    |                                         |                                         |                                         |                |                |                     |                     |
| Total Expenditures                                       |         | 20,493,157.00                           | 20,493,157.00                           | 5,624,530.87                            | 27.45%         | 5,718,714.47   | (94,183.60)         | -1.65%              |
| Excess (Deficiency) of Revenues Over (Under) Expenditure | s       | (646,413.00)                            | (646,413.00)                            | (1,154,678.66)                          | 178.63%        | (2,064,173.49) | 909,494.83          | -44.06%             |
| OTHER FINANCING SOURCES (USES)                           |         |                                         | <u> </u>                                |                                         |                |                |                     |                     |
| Transfers In                                             | 3600    |                                         |                                         |                                         |                |                |                     |                     |
| Transfers Out                                            | 9700    |                                         |                                         |                                         |                |                |                     |                     |
| Total Other Financing Sources (Uses)                     |         | 0.00                                    | 0.00                                    | 0.00                                    |                | 0.00           | 0.00                |                     |
| Net Change in Fund Balances                              |         | (646,413.00)                            | (646,413.00)                            | (1,154,678.66)                          | 178.63%        | (2,064,173.49) | 909,494.83          | -44.06%             |
| Fund Balances, Prior Year                                | 2800    | 2,935,337.00                            | 2,935,337.00                            | 2,935,336.04                            | 100.00%        | 4,487,257.48   | (1,551,921.44)      | -34.59%             |
| Adjustment to Fund Balances                              | 2891    | ,,,,,,,,,,,,,,,,,,,,,,,,,,,,,,,,,,,,,,, | ,,,,,,,,,,,,,,,,,,,,,,,,,,,,,,,,,,,,,,, | ,,,,,,,,,,,,,,,,,,,,,,,,,,,,,,,,,,,,,,, | 2000000        | ,,             | (-,,/21111)         | 2 110 7 7 0         |
| Fund Balances, Current Year                              | 2700    | 2,288,924.00                            | 2,288,924.00                            | 1,780,657.38                            | 77.79%         | 2,423,083.99   | (642,426.61)        | -26.51%             |

## **Food Service Fund**