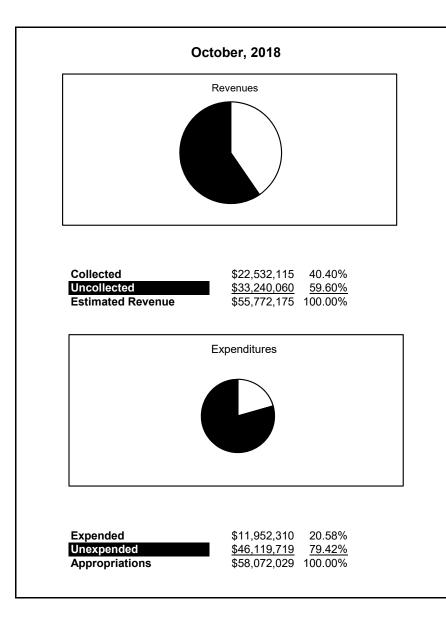

|                                                           | Internal Service Fund |                                       |                                       |               |                |               |                     |                     |
|-----------------------------------------------------------|-----------------------|---------------------------------------|---------------------------------------|---------------|----------------|---------------|---------------------|---------------------|
| The School District of Sarasota County, FL                |                       |                                       |                                       |               |                |               |                     |                     |
| Revenue & Expenditures - Budget And Actual                | Account               | Budgeted                              |                                       | Actual YTD    | Percentage of  | Prior YTD     | Difference          | %                   |
| October 31, 2018                                          | Number                | Original                              | Current                               | Amounts       | Current Budget | Actual        | Increase/(Decrease) | Increase/(Decrease) |
| REVENUES                                                  |                       |                                       |                                       |               |                |               |                     |                     |
| Federal Direct                                            | 3100                  |                                       |                                       |               |                |               |                     |                     |
| Federal Through State                                     | 3200                  |                                       |                                       |               |                |               |                     |                     |
| State Sources                                             | 3300                  |                                       |                                       |               |                |               |                     |                     |
| Local Sources                                             | 3400                  | 55,772,175.00                         | 55,772,175.00                         | 22,532,115.23 | 40.40%         | 21,786,206.70 | 745,908.53          | 3.42%               |
| Total Revenues                                            |                       | 55,772,175.00                         | 55,772,175.00                         | 22,532,115.23 | 40.40%         | 21,786,206.70 | 745,908.53          | 3.42%               |
| EXPENDITURES                                              |                       |                                       |                                       |               |                |               |                     |                     |
| Current:                                                  |                       |                                       |                                       |               |                |               |                     |                     |
| Instruction                                               | 5000                  |                                       |                                       |               |                |               |                     |                     |
| Student Support Services                                  | 6100                  |                                       |                                       |               |                |               |                     |                     |
| Instructional Media Services                              | 6200                  |                                       |                                       |               |                |               |                     |                     |
| Instruction and Curriculum Development Services           | 6300                  |                                       |                                       |               |                |               |                     |                     |
| Instructional Staff Training Services                     | 6400                  |                                       |                                       |               |                |               |                     |                     |
| Instruction Related Technolgy                             | 6500                  |                                       |                                       |               |                |               |                     |                     |
| Board                                                     | 7100                  |                                       |                                       |               |                |               |                     |                     |
| General Administration                                    | 7200                  |                                       |                                       |               |                |               |                     |                     |
| School Administration                                     | 7300                  |                                       |                                       |               |                |               |                     |                     |
| Facilities Acquisition and Construction                   | 7410                  |                                       |                                       |               |                |               |                     |                     |
| Fiscal Services                                           | 7500                  |                                       |                                       |               |                |               |                     |                     |
| Food Services                                             | 7600                  |                                       |                                       |               |                |               |                     |                     |
| Central Services                                          | 7700                  | 58,072,029.00                         | 58,072,029.00                         | 11,952,309.88 | 20.58%         | 13,750,804.34 | (1,798,494.46)      | -13.08%             |
| Pupil Transportation Services                             | 7800                  |                                       |                                       |               |                |               |                     |                     |
| Operation of Plant                                        | 7900                  |                                       |                                       |               |                |               |                     |                     |
| Maintenance of Plant                                      | 8100                  |                                       |                                       |               |                |               |                     |                     |
| Administrative Tech Services                              | 8200                  |                                       |                                       |               |                |               |                     |                     |
| Community Services                                        | 9100                  |                                       |                                       |               |                |               |                     |                     |
| Debt Service                                              | 9200                  |                                       |                                       |               |                |               |                     |                     |
| Total Expenditures                                        |                       | 58,072,029.00                         | 58,072,029.00                         | 11,952,309.88 | 20.58%         | 13,750,804.34 | (1,798,494.46)      | -13.08%             |
| Excess (Deficiency) of Revenues Over (Under) Expenditures |                       | (2,299,854.00)                        | (2,299,854.00)                        | 10,579,805.35 | -460.02%       | 8,035,402.36  | 2,544,402.99        | 31.66%              |
| OTHER FINANCING SOURCES (USES)                            |                       | ( ) )                                 |                                       | , ,           |                |               |                     |                     |
| Transfers In                                              | 3600                  |                                       | 0.00                                  | 0.00          | 0.00%          | 0.00          | 0.00                |                     |
| Transfers Out                                             | 9700                  |                                       | 2100                                  |               | 0.0070         | 2100          | 0100                |                     |
| Total Other Financing Sources (Uses)                      | 2.00                  | 0.00                                  | 0.00                                  | 0.00          |                | 0.00          | 0.00                |                     |
| Change in Net Position                                    |                       | (2,299,854.00)                        | (2,299,854.00)                        | 10,579,805.35 | -460.02%       | 8,035,402.36  | 2,544,402.99        | 31.66%              |
| Net Position, Prior Year                                  | 2800                  | 32,773,478.00                         | 32,773,478.00                         | 32,773,477.41 | 100.00%        | 27,381,638.74 | 5,391,838.67        | 19.69%              |
| Adjustment to Net Position                                | 2891                  | ,,,,,,,,,,,,,,,,,,,,,,,,,,,,,,,,,,,,, | ,,,,,,,,,,,,,,,,,,,,,,,,,,,,,,,,,,,,, | ,,,,,,,,,,,,, | 100.0070       | ,001,000.71   | 2,271,000.07        | 17.0770             |
| Net Position, Current Year                                | 2700                  | 30,473,624.00                         | 30,473,624.00                         | 43,353,282.76 | 142.26%        | 35,417,041.10 | 7,936,241.66        | 22.41%              |