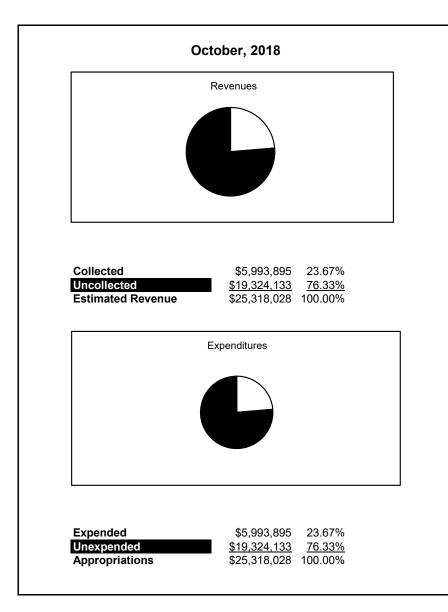

|                                                          | Special Revenue |                                                                       |               |              |                |              |                     |                     |  |  |
|----------------------------------------------------------|-----------------|-----------------------------------------------------------------------|---------------|--------------|----------------|--------------|---------------------|---------------------|--|--|
| The School District of Sarasota County, FL               |                 | ccount Budgeted Amounts Actual YTD Percentage of Prior YTD Difference |               |              |                |              |                     |                     |  |  |
| Revenue & Expenditures - Budget And Actual               | Account         | 8                                                                     |               | Actual YTD   | Percentage of  | Prior YTD    | Difference          | %                   |  |  |
| October 31, 2018                                         | Number          | Original                                                              | Current       | Amounts      | Current Budget | Actual       | Increase/(Decrease) | Increase/(Decrease) |  |  |
| REVENUES                                                 |                 |                                                                       | 1             | 100 500 65   |                |              |                     |                     |  |  |
| Federal Direct                                           | 3100            | 1,773,019.00                                                          | 1,773,019.00  | 490,703.27   | 27.68%         | 383,976.56   | 106,726.71          | 27.80%              |  |  |
| Federal Through State                                    | 3200            | 22,454,927.00                                                         | 22,454,927.00 | 5,101,685.27 | 22.72%         | 4,855,075.36 | 246,609.91          | 5.08%               |  |  |
| State Sources                                            | 3300            |                                                                       |               |              |                |              |                     |                     |  |  |
| Local Sources                                            | 3400            | 1,090,082.00                                                          | 1,090,082.00  | 401,506.46   | 36.83%         | 1,500,357.50 | (1,098,851.04)      | -73.24%             |  |  |
| Total Revenues                                           |                 | 25,318,028.00                                                         | 25,318,028.00 | 5,993,895.00 | 23.67%         | 6,739,409.42 | (745,514.42)        | -11.06%             |  |  |
| EXPENDITURES                                             |                 |                                                                       |               |              |                |              |                     |                     |  |  |
| Current:                                                 |                 |                                                                       |               |              |                |              |                     |                     |  |  |
| Instruction                                              | 5000            | 14,918,891.00                                                         | 14,918,891.00 | 3,579,279.11 | 23.99%         | 4,306,696.34 | (727,417.23)        | -16.89%             |  |  |
| Student Support Services                                 | 6100            | 3,573,532.00                                                          | 3,573,532.00  | 1,017,313.10 | 28.47%         | 955,391.57   | 61,921.53           | 6.48%               |  |  |
| Instructional Media Services                             | 6200            | 129,625.00                                                            | 129,625.00    | 0.00         |                | 876.98       | (876.98)            |                     |  |  |
| Instruction and Curriculum Development Services          | 6300            | 1,000,049.00                                                          | 1,000,049.00  | 209,229.47   | 20.92%         | 145,996.47   | 63,233.00           | 43.31%              |  |  |
| Instructional Staff Training Services                    | 6400            | 3,472,874.00                                                          | 3,472,874.00  | 654,626.57   | 18.85%         | 691,554.91   | (36,928.34)         | -5.34%              |  |  |
| Instruction Related Technolgy                            | 6500            | 204,364.00                                                            | 204,364.00    | 0.00         |                | 0.00         | 0.00                |                     |  |  |
| Board                                                    | 7100            |                                                                       |               |              |                |              |                     |                     |  |  |
| General Administration                                   | 7200            | 1,004,270.00                                                          | 1,004,270.00  | 146,205.43   | 14.56%         | 295,014.05   | (148,808.62)        | -50.44%             |  |  |
| School Administration                                    | 7300            |                                                                       |               | 363.55       |                |              |                     |                     |  |  |
| Facilities Acquisition and Construction                  | 7410            |                                                                       |               |              |                |              |                     |                     |  |  |
| Fiscal Services                                          | 7500            | 61,123.00                                                             | 61,123.00     | 0.00         | 0.00%          | 9,948.39     | (9,948.39)          | -100.00%            |  |  |
| Food Services                                            | 7600            |                                                                       |               |              |                |              |                     |                     |  |  |
| Central Services                                         | 7700            | 195,578.00                                                            | 195,578.00    | 54,697.53    | 27.97%         | 42,873.61    | 11,823.92           | 27.58%              |  |  |
| Pupil Transportation Services                            | 7800            | 24,722.00                                                             | 24,722.00     | 0.00         | 0.00%          | 6,466.53     | (6,466.53)          | -100.00%            |  |  |
| Operation of Plant                                       | 7900            |                                                                       |               |              |                |              |                     |                     |  |  |
| Maintenance of Plant                                     | 8100            |                                                                       |               |              |                |              |                     |                     |  |  |
| Administrative Tech Services                             | 8200            |                                                                       |               |              |                |              |                     |                     |  |  |
| Community Services                                       | 9100            | 733,000.00                                                            | 733,000.00    | 332,180.24   | 45.32%         | 284,590.57   | 47,589.67           | 16.72%              |  |  |
| Debt Service                                             | 9200            |                                                                       |               |              |                |              |                     |                     |  |  |
| Total Expenditures                                       |                 | 25,318,028.00                                                         | 25,318,028.00 | 5,993,895.00 | 23.67%         | 6,739,409.42 | (745,877.97)        | -11.07%             |  |  |
| Excess (Deficiency) of Revenues Over (Under) Expenditure |                 | 0.00                                                                  | 0.00          | 0.00         |                | 0.00         | 363.55              |                     |  |  |
| OTHER FINANCING SOURCES (USES)                           |                 |                                                                       |               |              |                |              |                     |                     |  |  |
| Transfers In                                             | 3600            |                                                                       |               |              |                |              |                     |                     |  |  |
| Transfers Out                                            | 9700            |                                                                       |               |              |                |              |                     |                     |  |  |
| Total Other Financing Sources (Uses)                     |                 | 0.00                                                                  | 0.00          | 0.00         |                | 0.00         | 0.00                |                     |  |  |
| Net Change in Fund Balances                              |                 | 0.00                                                                  | 0.00          | 0.00         |                | 0.00         | 0.00                |                     |  |  |
| Fund Balances, Prior Year                                | 2800            | 71,519.00                                                             | 71,519.00     | 71,518.41    |                | 231,737.83   | (160,219.42)        |                     |  |  |
| Adjustment to Fund Balances                              | 2891            | . ,                                                                   | . ,           | . ,          |                | . ,          | (,                  |                     |  |  |
| Fund Balances, Current Year                              | 2700            | 71,519.00                                                             | 71,519.00     | 71,518.41    |                | 231,737.83   | (160,219.42)        |                     |  |  |

## **Special Revenue Fund**