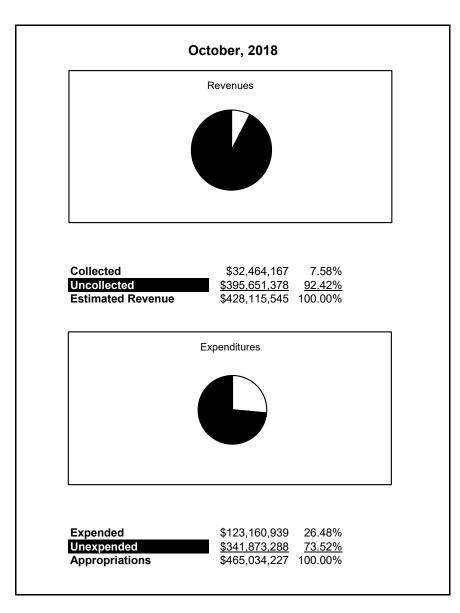

|                                                           |         | General Fund    |                 |                         |                 |                |                 |                     |                     |  |  |
|-----------------------------------------------------------|---------|-----------------|-----------------|-------------------------|-----------------|----------------|-----------------|---------------------|---------------------|--|--|
| The School District of Sarasota County, FL                |         |                 |                 |                         |                 |                |                 |                     |                     |  |  |
| Revenue & Expenditures - Budget And Actual                | Account | Budgeted        | Amounts         | <b>Projected Annual</b> | Actual YTD      | Percentage of  | Prior YTD       | Difference          | %                   |  |  |
| October 31, 2018                                          | Number  | Original        | Current         | Actual *                | Amounts         | Current Budget | Actual          | Increase/(Decrease) | Increase/(Decrease) |  |  |
| REVENUES                                                  |         |                 |                 |                         |                 |                |                 |                     |                     |  |  |
| Federal Direct                                            | 3100    | 398,871.00      | 398,871.00      | 398,871.00              | 116,338.24      | 29.17%         | 122,691.72      | (6,353.48)          | -5.18%              |  |  |
| Federal Through State                                     | 3200    | 2,317,015.00    | 2,317,015.00    | 2,317,015.00            | 296,339.57      | 12.79%         | 78,680.20       | 217,659.37          | 276.64%             |  |  |
| State Sources                                             | 3300    | 80,882,079.00   | 80,882,079.00   | 80,882,079.00           | 30,057,905.90   | 37.16%         | 29,804,901.95   | 253,003.95          | 0.85%               |  |  |
| Local Sources                                             | 3400    | 344,517,580.00  | 344,517,580.00  | 344,517,580.00          | 1,993,583.48    | 0.58%          | 2,305,781.49    | (312,198.01)        | -13.54%             |  |  |
| Total Revenues                                            |         | 428,115,545.00  | 428,115,545.00  | 428,115,545.00          | 32,464,167.19   | 7.58%          | 32,312,055.36   | 152,111.83          | 0.47%               |  |  |
| EXPENDITURES                                              |         |                 |                 |                         |                 |                |                 |                     |                     |  |  |
| Current:                                                  |         |                 |                 |                         |                 |                |                 |                     |                     |  |  |
| Instruction                                               | 5000    | 308,414,205.00  | 308,414,205.00  | 308,414,205.00          | 74,813,394.96   | 24.26%         | 71,683,435.43   | 3,129,959.53        | 4.37%               |  |  |
| Student Support Services                                  | 6100    | 26,856,180.00   | 26,856,180.00   | 26,856,180.00           | 6,764,882.50    | 25.19%         | 6,376,536.02    | 388,346.48          | 6.09%               |  |  |
| Instructional Media Services                              | 6200    | 6,556,873.00    | 6,556,873.00    | 6,556,873.00            | 1,349,216.29    | 20.58%         | 1,694,540.12    | (345,323.83)        | -20.38%             |  |  |
| Instruction and Curriculum Development Services           | 6300    | 3,344,471.00    | 3,344,471.00    | 3,344,471.00            | 930,679.75      | 27.83%         | 903,201.57      | 27,478.18           | 3.04%               |  |  |
| Instructional Staff Training Services                     | 6400    | 1,431,067.00    | 1,431,067.00    | 1,431,067.00            | 435,045.60      | 30.40%         | 316,808.20      | 118,237.40          | 37.32%              |  |  |
| Instruction Related Technolgy                             | 6500    | 5,907,671.00    | 5,907,671.00    | 5,907,671.00            | 2,871,635.12    | 48.61%         | 2,297,081.28    | 574,553.84          | 25.01%              |  |  |
| Board                                                     | 7100    | 1,249,047.00    | 1,249,047.00    | 1,249,047.00            | 473,562.38      | 37.91%         | 314,366.73      | 159,195.65          | 50.64%              |  |  |
| General Administration                                    | 7200    | 2,138,394.00    | 2,138,394.00    | 2,138,394.00            | 555,587.97      | 25.98%         | 608,069.35      | (52,481.38)         | -8.63%              |  |  |
| School Administration                                     | 7300    | 21,724,339.00   | 21,724,339.00   | 21,724,339.00           | 6,476,689.95    | 29.81%         | 6,119,952.97    | 356,736.98          | 5.83%               |  |  |
| Facilities Acquisition and Construction                   | 7410    | 207,042.00      | 207,042.00      | 207,042.00              | 73,037.40       | 35.28%         | 21,609.26       | 51,428.14           | 237.99%             |  |  |
| Fiscal Services                                           | 7500    | 2,136,606.00    | 2,136,606.00    | 2,136,606.00            | 710,729.96      | 33.26%         | 668,272.39      | 42,457.57           | 6.35%               |  |  |
| Food Services                                             | 7600    | 101,209.00      | 101,209.00      | 101,209.00              | 10,796.78       | 10.67%         | 10,207.79       | 588.99              | 5.77%               |  |  |
| Central Services                                          | 7700    | 6,548,734.00    | 6,548,734.00    | 6,548,734.00            | 2,172,105.33    | 33.17%         | 2,009,858.65    | 162,246.68          | 8.07%               |  |  |
| Pupil Transportation Services                             | 7800    | 16,994,381.00   | 16,994,381.00   | 16,994,381.00           | 4,743,087.24    | 27.91%         | 4,355,563.72    | 387,523.52          | 8.90%               |  |  |
| Operation of Plant                                        | 7900    | 38,337,003.00   | 38,337,003.00   | 38,337,003.00           | 12,982,872.66   | 33.87%         | 11,858,807.09   | 1,124,065.57        | 9.48%               |  |  |
| Maintenance of Plant                                      | 8100    | 16,309,415.00   | 16,309,415.00   | 16,309,415.00           | 5,831,877.00    | 35.76%         | 5,113,014.39    | 718,862.61          | 14.06%              |  |  |
| Administrative Tech Services                              | 8200    | 3,409,012.00    | 3,409,012.00    | 3,409,012.00            | 1,059,441.15    | 31.08%         | 944,513.91      | 114,927.24          | 12.17%              |  |  |
| Community Services                                        | 9100    | 3,368,578.00    | 3,368,578.00    | 3,368,578.00            | 906,297.38      | 26.90%         | 788,200.41      | 118,096.97          | 14.98%              |  |  |
| Debt Service                                              | 9200    |                 |                 |                         |                 |                |                 |                     |                     |  |  |
| Total Expenditures                                        |         | 465,034,227.00  | 465,034,227.00  | 465,034,227.00          | 123,160,939.42  | 26.48%         | 116,084,039.28  | 7,076,900.14        | 6.10%               |  |  |
| Excess (Deficiency) of Revenues Over (Under) Expenditures |         | (36,918,682.00) | (36,918,682.00) | (36,918,682.00)         | (90,696,772.23) | 245.67%        | (83,771,983.92) | (6,924,788.31)      | 8.27%               |  |  |
| OTHER FINANCING SOURCES (USES)                            |         |                 |                 |                         |                 |                |                 |                     |                     |  |  |
| Other Financing Sources                                   | 3700    |                 |                 |                         |                 |                |                 |                     |                     |  |  |
| Transfers In                                              | 3600    | 23,493,617.00   | 23,493,617.00   | 23,493,617.00           | 6,810,801.54    | 28.99%         | 4,466,105.43    | 2,344,696.11        |                     |  |  |
| Transfers Out                                             | 9700    |                 | 0.00            | 0.00                    | 0.00            |                | 0.00            | 0.00                |                     |  |  |
| Total Other Financing Sources (Uses)                      |         | 23,493,617.00   | 23,493,617.00   | 23,493,617.00           | 6,810,801.54    | 28.99%         | 4,466,105.43    | 2,344,696.11        |                     |  |  |
| Net Change in Fund Balances                               |         | (13,425,065.00) | (13,425,065.00) | (13,425,065.00)         | (83,885,970.69) |                | (79,305,878.49) | (4,580,092.20)      |                     |  |  |
| Fund Balances, Prior Year                                 | 2800    | 75,001,972.00   | 75,001,972.00   | 75,001,972.00           | 75,001,971.81   | 100.00%        | 73,434,839.29   | 1,567,132.52        | 2.13%               |  |  |
| Adjustment to Fund Balances                               | 2891    | ,,              | - , ,           |                         | , <u>,</u>      |                | , - ,           | ,,                  |                     |  |  |
| Fund Balances, Current Year                               | 2700    | 61,576,907.00   | 61,576,907.00   | 61,576,907.00           | (8,883,998.88)  | -14.43%        | (5,871,039.20)  | (3,012,959.68)      | 51.32%              |  |  |

## **General Fund**