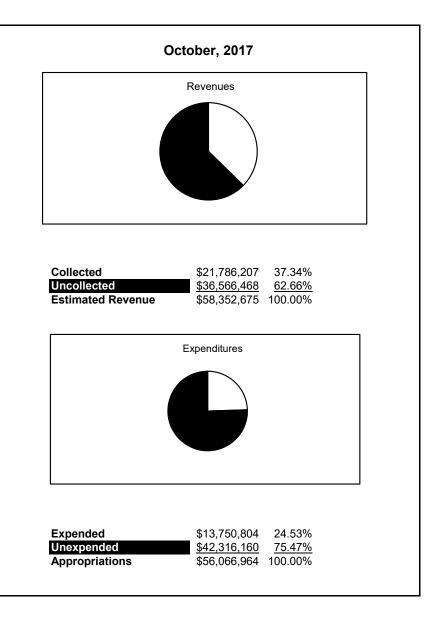

|                                                           | Internal Service Fund |                                       |                                       |               |                |               |                     |                     |
|-----------------------------------------------------------|-----------------------|---------------------------------------|---------------------------------------|---------------|----------------|---------------|---------------------|---------------------|
| The School District of Sarasota County, FL                |                       |                                       |                                       |               |                |               |                     |                     |
| Revenue & Expenditures - Budget And Actual                | Account               | Budgeted                              |                                       | Actual YTD    | Percentage of  | Prior YTD     | Difference          | %                   |
| October 31, 2018                                          | Number                | Original                              | Current                               | Amounts       | Current Budget | Actual        | Increase/(Decrease) | Increase/(Decrease) |
| REVENUES                                                  |                       |                                       |                                       |               |                |               |                     |                     |
| Federal Direct                                            | 3100                  |                                       |                                       |               |                |               |                     |                     |
| Federal Through State                                     | 3200                  |                                       |                                       |               |                |               |                     |                     |
| State Sources                                             | 3300                  |                                       |                                       |               |                |               |                     |                     |
| Local Sources                                             | 3400                  | 55,772,175.00                         | 55,772,175.00                         | 22,532,115.23 | 40.40%         | 21,786,206.70 | 745,908.53          | 3.42%               |
| Total Revenues                                            |                       | 55,772,175.00                         | 55,772,175.00                         | 22,532,115.23 | 40.40%         | 21,786,206.70 | 745,908.53          | 3.42%               |
| EXPENDITURES                                              |                       |                                       |                                       |               |                |               |                     |                     |
| Current:                                                  |                       |                                       |                                       |               |                |               |                     |                     |
| Instruction                                               | 5000                  |                                       |                                       |               |                |               |                     |                     |
| Student Support Services                                  | 6100                  |                                       |                                       |               |                |               |                     |                     |
| Instructional Media Services                              | 6200                  |                                       |                                       |               |                |               |                     |                     |
| Instruction and Curriculum Development Services           | 6300                  |                                       |                                       |               |                |               |                     |                     |
| Instructional Staff Training Services                     | 6400                  |                                       |                                       |               |                |               |                     |                     |
| Instruction Related Technolgy                             | 6500                  |                                       |                                       |               |                |               |                     |                     |
| Board                                                     | 7100                  |                                       |                                       |               |                |               |                     |                     |
| General Administration                                    | 7200                  |                                       |                                       |               |                |               |                     |                     |
| School Administration                                     | 7300                  |                                       |                                       |               |                |               |                     |                     |
| Facilities Acquisition and Construction                   | 7410                  |                                       |                                       |               |                |               |                     |                     |
| Fiscal Services                                           | 7500                  |                                       |                                       |               |                |               |                     |                     |
| Food Services                                             | 7600                  |                                       |                                       |               |                |               |                     |                     |
| Central Services                                          | 7700                  | 58,072,029.00                         | 58,072,029.00                         | 11,952,309.88 | 20.58%         | 13,750,804.34 | (1,798,494.46)      | -13.08%             |
| Pupil Transportation Services                             | 7800                  |                                       |                                       |               |                |               |                     |                     |
| Operation of Plant                                        | 7900                  |                                       |                                       |               |                |               |                     |                     |
| Maintenance of Plant                                      | 8100                  |                                       |                                       |               |                |               |                     |                     |
| Administrative Tech Services                              | 8200                  |                                       |                                       |               |                |               |                     |                     |
| Community Services                                        | 9100                  |                                       |                                       |               |                |               |                     |                     |
| Debt Service                                              | 9200                  |                                       |                                       |               |                |               |                     |                     |
| Total Expenditures                                        |                       | 58,072,029.00                         | 58,072,029.00                         | 11,952,309.88 | 20.58%         | 13,750,804.34 | (1,798,494.46)      | -13.08%             |
| Excess (Deficiency) of Revenues Over (Under) Expenditures |                       | (2,299,854.00)                        | (2,299,854.00)                        | 10,579,805.35 | -460.02%       | 8,035,402.36  | 2,544,402.99        | 31.66%              |
| OTHER FINANCING SOURCES (USES)                            |                       | ( ) )                                 |                                       | , ,           |                |               |                     |                     |
| Transfers In                                              | 3600                  |                                       | 0.00                                  | 0.00          | 0.00%          | 0.00          | 0.00                |                     |
| Transfers Out                                             | 9700                  |                                       | 2100                                  |               | 0.0070         | 2100          | 0100                |                     |
| Total Other Financing Sources (Uses)                      | 2.00                  | 0.00                                  | 0.00                                  | 0.00          |                | 0.00          | 0.00                |                     |
| Change in Net Position                                    |                       | (2,299,854.00)                        | (2,299,854.00)                        | 10,579,805.35 | -460.02%       | 8,035,402.36  | 2,544,402.99        | 31.66%              |
| Net Position, Prior Year                                  | 2800                  | 32,773,478.00                         | 32,773,478.00                         | 32,773,477.41 | 100.00%        | 27,381,638.74 | 5,391,838.67        | 19.69%              |
| Adjustment to Net Position                                | 2891                  | ,,,,,,,,,,,,,,,,,,,,,,,,,,,,,,,,,,,,, | ,,,,,,,,,,,,,,,,,,,,,,,,,,,,,,,,,,,,, | ,,,,,,,,,,,,, | 100.0070       | ,001,000.71   | 2,271,000.07        | 17.0770             |
| Net Position, Current Year                                | 2700                  | 30,473,624.00                         | 30,473,624.00                         | 43,353,282.76 | 142.26%        | 35,417,041.10 | 7,936,241.66        | 22.41%              |